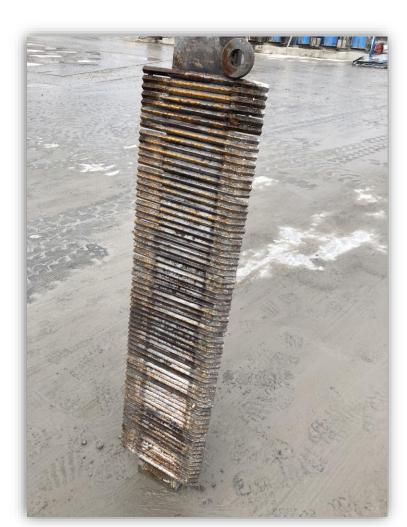

## Chairmans Quality Award Submission Grooved Power Screed Tool

Keep Your Anti-Slip Finishes Neat, Clean, and Straight!

Air powered vibrator mounted on custom grooved screeding tool vibrates the screed while floating it along surfaces, bringing paste to the surface and forming neat, clean, straight, and uniform grooves. With the help of the custom touch-up tool, we can be even more certain every piece will look it's best!