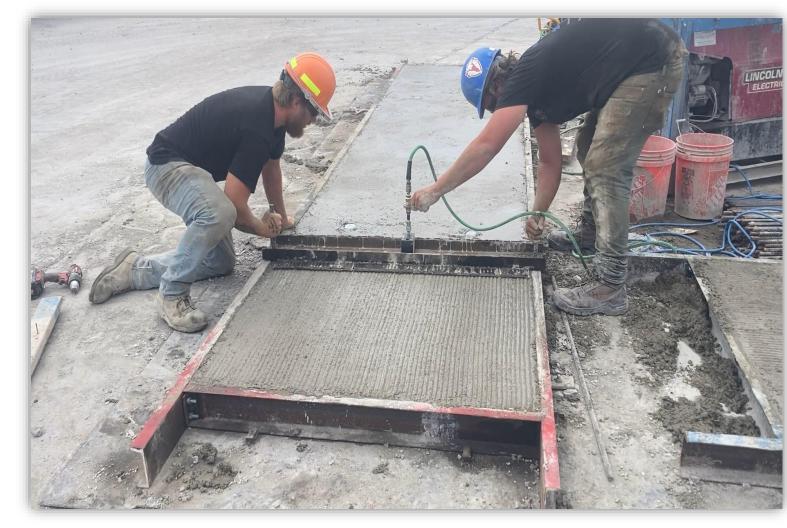

Roll the screeding tool down the length of the form for a consistent and high-quality anti-slip finish every time!