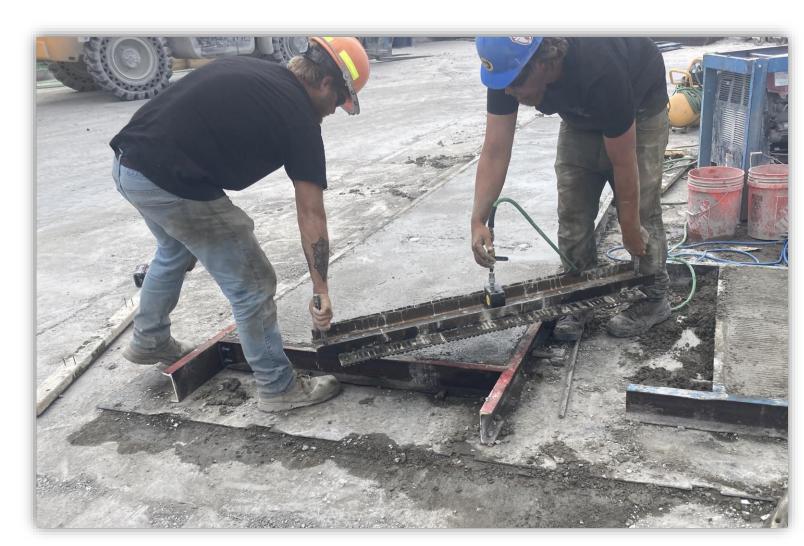

Simply connect air hose to the vibrator and place on the form. In this example it's a boat launch ramp, which needs aggressive grooves for tire traction in wet and icy conditions.

Once set on the form, the screeding tool has centering lugs to ensure it is centered and straight, as well as rollers to ensure it maintains straightness while working down the length of the form

Roll the screeding tool down the length of the form for a consistent and high-quality anti-slip finish every time!