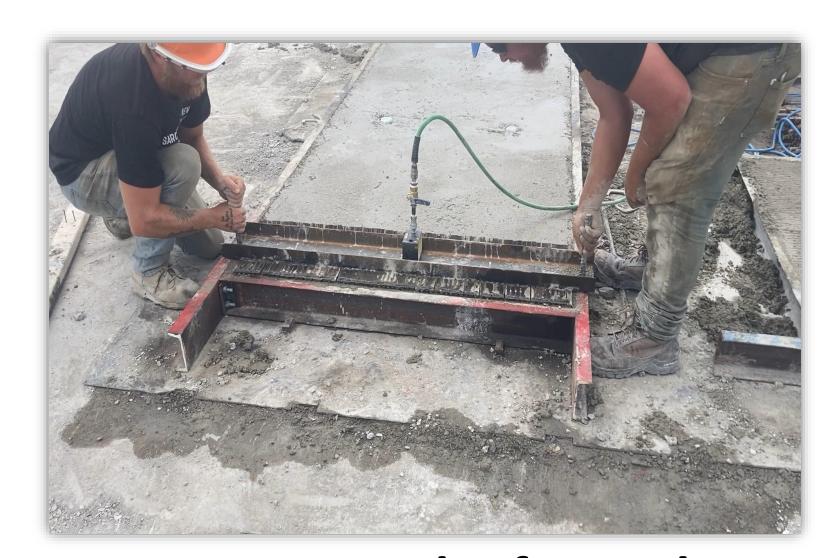

## Chairmans Quality Award Submission Grooved Power Screed Tool

Keep Your Anti-Slip Finishes Neat, Clean, and Straight!

Air powered vibrator mounted on custom grooved screeding tool vibrates the screed while floating it along surfaces, bringing paste to the surface and forming neat, clean, straight, and uniform grooves. With the help of the custom touch-up tool, we can be even more certain every piece will look it's best!

Simply connect air hose to the vibrator and place on the form. In this example it's a boat launch ramp, which needs aggressive grooves for tire traction in wet and icy conditions.

Once set on the form, the screeding tool has centering lugs to ensure it is centered and straight, as well as rollers to ensure it maintains straightness while working down the length of the form