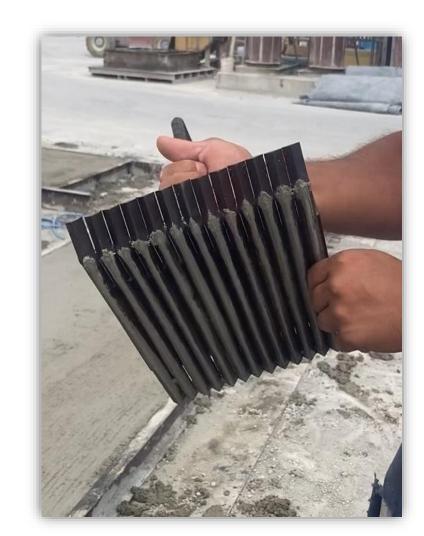

## Chairmans Quality Award Submission Grooved Power Screed Tool

Keep Your Anti-Slip Finishes Neat, Clean, and Straight!

Air powered vibrator mounted on custom grooved screeding tool vibrates the screed while floating it along surfaces, bringing paste to the surface and forming neat, clean, straight, and uniform grooves. With the help of the custom touch-up tool, we can be even more certain every piece will look it's best!