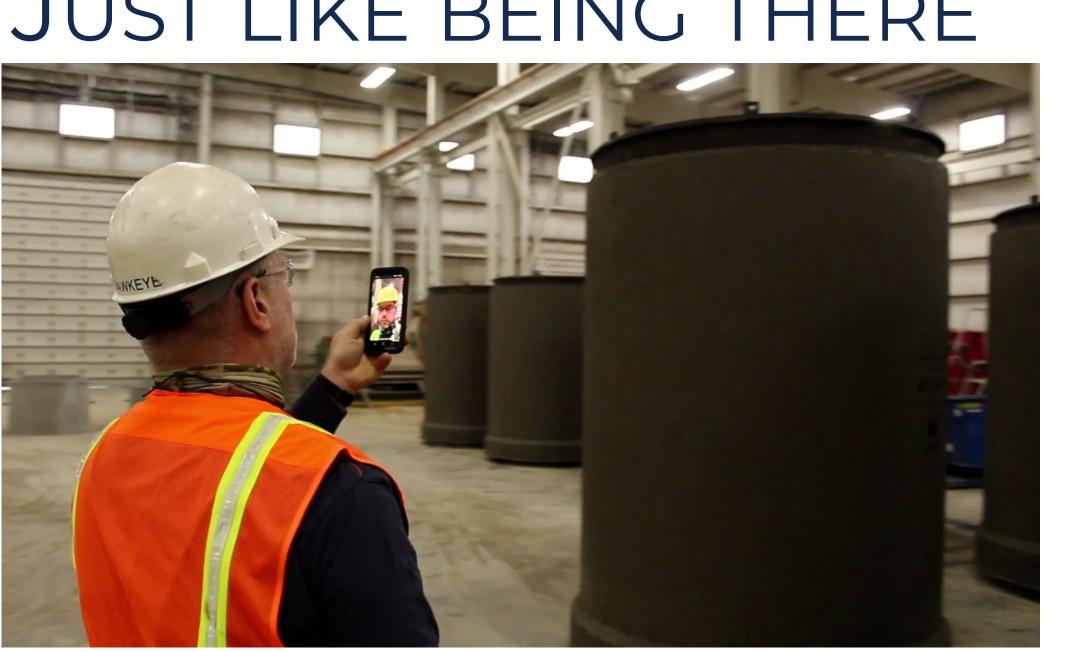

#### **REMOTE-IN CONNECTION PLACES THE TECHNICIAN IN THE PALM OF YOUR HAND.**

- HEAR, SEE, ENGAGE IN REAL-TIME.
- INTERACTIVE SCREEN SHARING.
- EXPEDITED SOLUTIONS W/OUT TRAVEL.

# **AFINITAS CONNECT** OPTIMIZES REMOTE SERVICE

AFINITAS CONNECT IS A COMPLETELY IMMERSIVE AND IN-DEPTH technical experience. We schedule a specific appointment with OUR TECHNICIAN FOR ONE-ON-ONE COLLABORATION TO VIEW THE PROCESS IN REAL-TIME, EXACTLY AS IF THE TECHNICIAN WAS ONSITE.